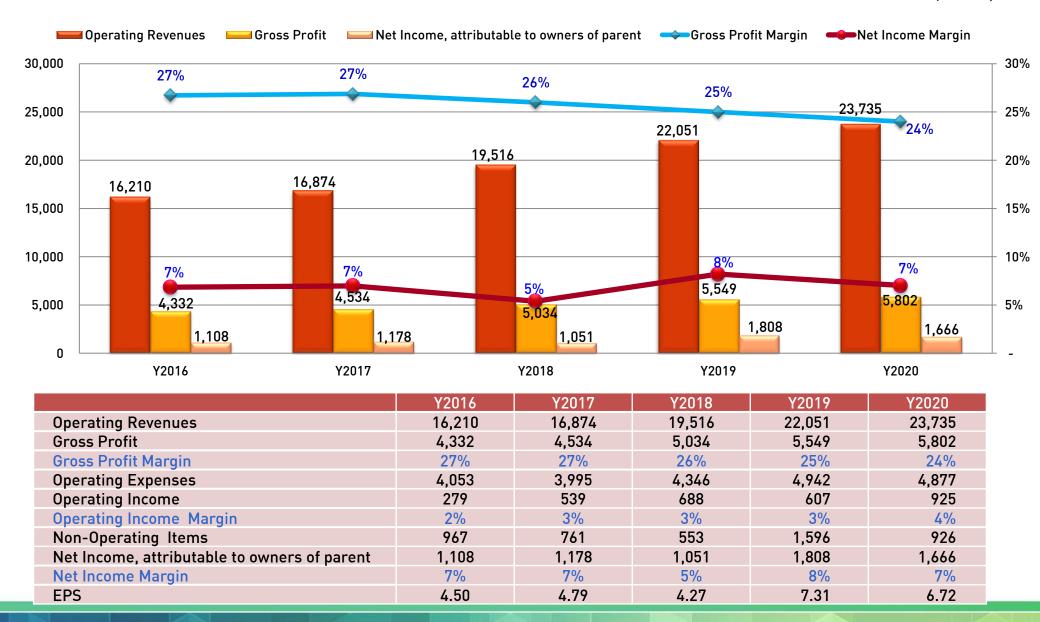

## **Historical INCOME STATEMENT**

UNIT: NT\$ million,%

## **INCOME STATEMENT**

UNIT: NT\$ million,%

| ITEM                                                  | 4Q20  | 3Q20  | DIFF   | 4Q19  | DIFF   | Y2020  | Y2019  | DIFF   |
|-------------------------------------------------------|-------|-------|--------|-------|--------|--------|--------|--------|
| Operating Revenues                                    | 6,542 | 5,569 | 973    | 6,013 | 529    | 23,735 | 22,051 | 1,684  |
| Operating Costs                                       | 4,895 | 4,220 | 675    | 4,476 | 419    | 17,933 | 16,502 | 1,432  |
| Gross Profit                                          | 1,647 | 1,349 | 298    | 1,537 | 110    | 5,802  | 5,549  | 252    |
| Gross Profit Margin                                   | 25%   | 24%   | 1%     | 26%   | -1%    | 24%    | 25%    | -1%    |
| Operating Expenses                                    | 1,441 | 1,177 | 264    | 1,590 | (149)  | 4,877  | 4,942  | (65)   |
| Operating Income                                      | 206   | 173   | 33     | (54)  | 259    | 925    | 607    | 318    |
| Operating Income Margin                               | 3%    | 3%    | -      | -1%   | 4%     | 4%     | 3%     | 1%     |
| Non-Operating Items (Notes 1 )                        | 170   | 365   | (195)  | 1,094 | (924)  | 926    | 1,596  | (670)  |
| Income Before Income Tax                              | 376   | 538   | (162)  | 1,040 | (664)  | 1,851  | 2,203  | (353)  |
| Income Tax Expense                                    | 29    | 35    | (6)    | 238   | (209)  | 175    | 392    | (216)  |
| Net Income                                            | 347   | 503   | (156)  | 803   | (455)  | 1,676  | 1,811  | (136)  |
| Net Income, attributable to non-controlling interests | 7     | (1)   | 8      | 1     | 7      | 10     | 3      | 7      |
| Net Income, attributable to owners of parent          | 340   | 504   | (164)  | 802   | (462)  | 1,666  | 1,808  | (142)  |
| EPS                                                   | 1.38  | 2.03  | (0.65) | 3.24  | (1.86) | 6.72   | 7.31   | (0.59) |