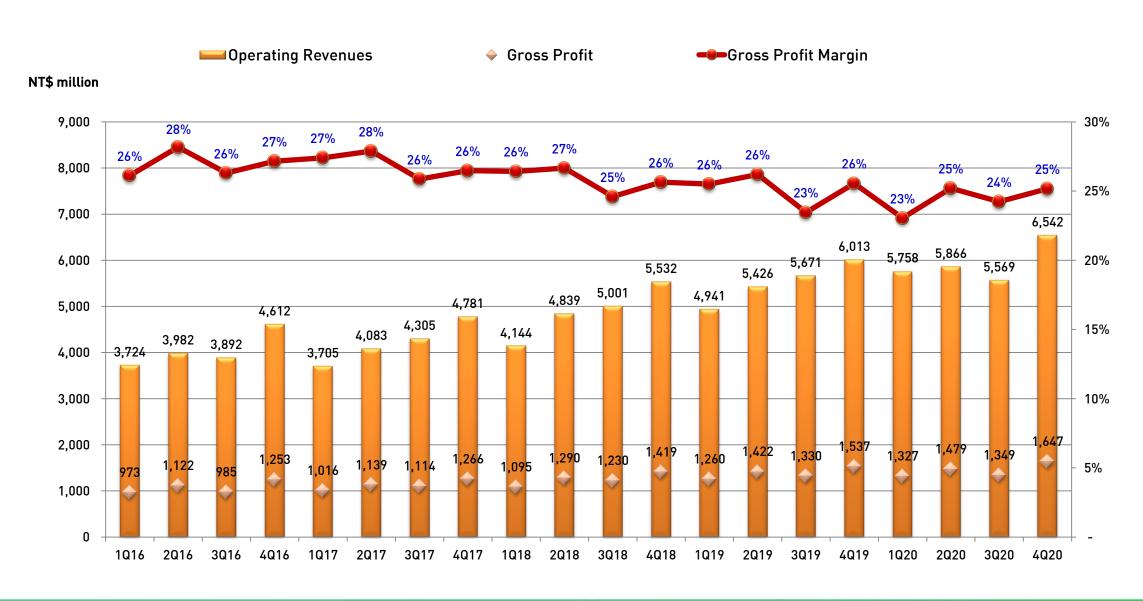

Amount | %    | Amount | %    | Amount | %           | Amount | %    | Amount | %           |
| Operating Revenues      | 16,210 | 100% | 16,874 | 100% | 19,516 | 100%        | 22,051 | 100% | 23,735 | 100%        |
| Operating Revenues(FBI) | 2,481  | 15%  | 2,508  | 15%  | 2,579  | 13%         | 3,133  | 14%  | 3,791  | 16%         |
| Operating Revenues(CBI) | 2,952  | 18%  | 3,040  | 18%  | 3,068  | 16%         | 3,285  | 15%  | 3,984  | <b>17</b> % |
| Operating Revenues(DBI) | 6,860  | 42%  | 7,361  | 44%  | 9,166  | <b>47</b> % | 10,130 | 46%  | 11,221 | <b>47</b> % |
| Operating Revenues(CN)  | 3,917  | 24%  | 3,965  | 24%  | 4,703  | 24%         | 5,503  | 25%  | 4,739  | 20%         |

## **Gross Profit Margin by BI**



## Consolidated Operating Revenues & Gross Profit Margin



## Operating Expenses By Quarter



# Corporate Sustainability



Awarded "the merit unit of Green Procurement and Green Consumption Promotion" in 2020 by Environmental Protection Administration, Executive Yuan, R.O.C(Taiwan)



Awarded "the merit organization of Green Procurement" in 2020 by Department of Environmental Protection, Taipei City Government



The CSR Project, Young
Turing Program, won the
Silver Prize in the 4th PwC
CSR Impact Award



Al+ Generator Program is listed and accepted as an International Startup Incubator by Small and Medium Enterprise Administration, Minister of Economic Affairs



Encourage employees to exercise and has been recognized as "isports Enterprise" which was acknowledged by Sports orts dministration, MOE



Crowned the "Happiness Enterprise" in IT