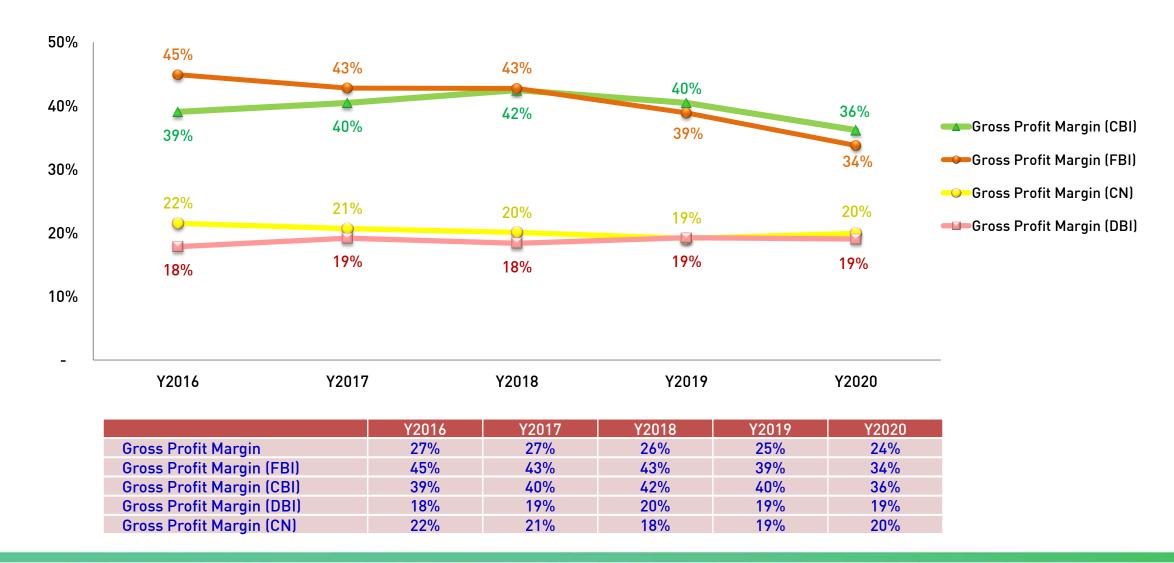

-|------|--------|-------------|
|                         | Amount | %    | Amount | %    | Amount | %           | Amount | %    | Amount | %           |
| Operating Revenues      | 16,210 | 100% | 16,874 | 100% | 19,516 | 100%        | 22,051 | 100% | 23,735 | 100%        |
| Operating Revenues(FBI) | 2,481  | 15%  | 2,508  | 15%  | 2,579  | 13%         | 3,133  | 14%  | 3,791  | 16%         |
| Operating Revenues(CBI) | 2,952  | 18%  | 3,040  | 18%  | 3,068  | 16%         | 3,285  | 15%  | 3,984  | <b>17</b> % |
| Operating Revenues(DBI) | 6,860  | 42%  | 7,361  | 44%  | 9,166  | <b>47</b> % | 10,130 | 46%  | 11,221 | <b>47</b> % |
| Operating Revenues(CN)  | 3,917  | 24%  | 3,965  | 24%  | 4,703  | 24%         | 5,503  | 25%  | 4,739  | 20%         |

## **Gross Profit Margin by BI**



## Consolidated Operating Revenues & Gross Profit Margin



## Operating Expenses By Quarter



# Corporate Sustainability



Awarded "the merit unit of Green Procurement and Green Consumption Promotion" in 2020 by Environmental Protection Administration, Executive Yuan, R.O.C(Taiwan)



Awarded "the merit organization of Green Procurement" in 2020 by Department of Environmental Protection, Taipei City Government



The CSR Project, Young
Turing Program, won the
Silver Prize in the 4th PwC
CSR Impact Award



Al+ Generator Program is listed and accepted as an International Startup Incubator by Small and Medium Enterprise Administration, Minister of Economic Affairs



Encourage employees to exercise and has been recognized as "isports Enterprise" which was acknowledged by Sports orts dmi