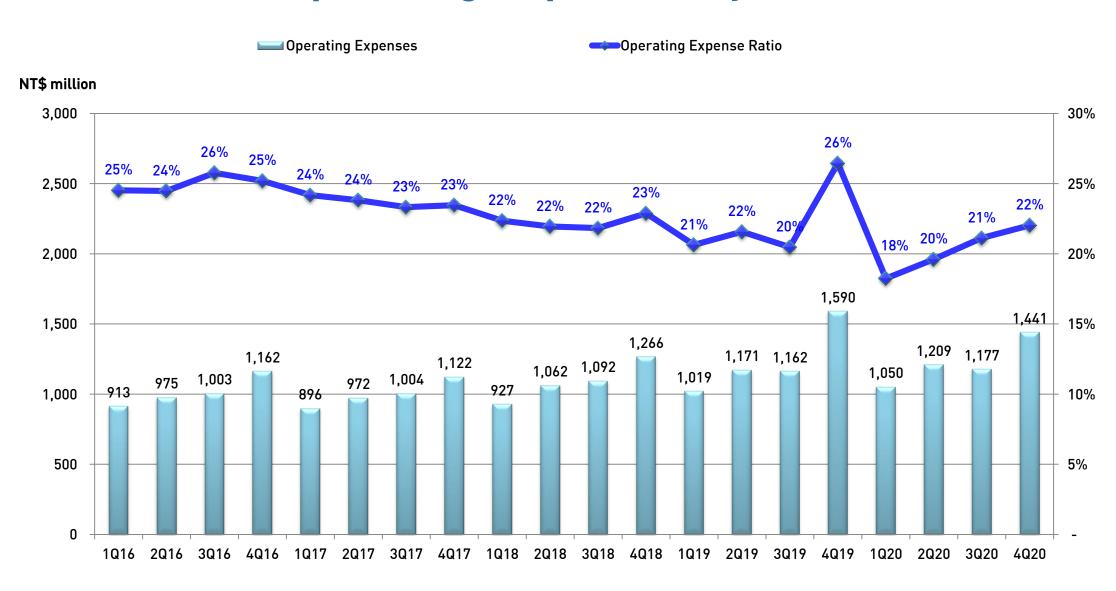

unt | %           | Amount | %    | Amount | %           |
| Operating Revenues      | 16,210 | 100% | 16,874 | 100% | 19,516 | 100%        | 22,051 | 100% | 23,735 | 100%        |
| Operating Revenues(FBI) | 2,481  | 15%  | 2,508  | 15%  | 2,579  | 13%         | 3,133  | 14%  | 3,791  | 16%         |
| Operating Revenues(CBI) | 2,952  | 18%  | 3,040  | 18%  | 3,068  | 16%         | 3,285  | 15%  | 3,984  | <b>17</b> % |
| Operating Revenues(DBI) | 6,860  | 42%  | 7,361  | 44%  | 9,166  | <b>47</b> % | 10,130 | 46%  | 11,221 | <b>47</b> % |
| Operating Revenues(CN)  | 3,917  | 24%  | 3,965  | 24%  | 4,703  | 24%         | 5,503  | 25%  | 4,739  | 20%         |

## **Gross Profit Margin by BI**



## Consolidated Operating Revenues & Gross Profit Margin



## Operating Expenses By Quarter



# Corporate Sustainability



Awarded "the merit unit of Green Procurement and Green Consumption Promotion" in 2020 by Environmental Protection Administration, Executive Yuan, R.O.C(Taiwan)



Awarded "the merit organization of Green Procurement" in 2020 by Department of Environmental Protection, Taipei City Government



The CSR Project, Young
Turing Program, won the
Silver Prize in the 4th PwC
CSR Impact Award



Al+ Generator Program is listed and accepted as an International Startup Incubator by Small and Medium Enterprise Administration, Minister of Economic Affairs



Encourage employees to exercise and has been recognized as "isports Enterprise" which was acknowledged by Sports orts dministration, MOE



Crowned the "Happiness Enterprise" in IT industry category by 1111 Job Bank