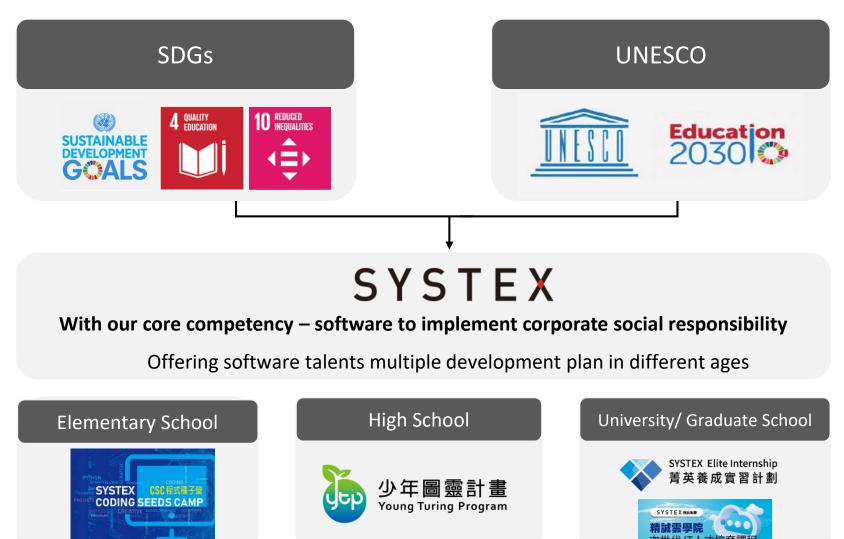

# Making Good Change for Our World

#### 2014

Started SYSTEX Elite Internship which aims to nurture university/graduate students by offering summer internships program

#### 2015

Kicked off "Data for Social Good" project, using data to solve social issues

#### 2017

Al+ Generator Program, supporting startups to speed up market fit and go global

Coding Seeds Camp, focusing on engineering enlightenment education for school kids

#### 2019

Action Intelligence for Social Good Award, encouraging organizations to utilize technology to make the world better

2014-2016

#### 2016

Held Young Turing Program to encourage high school students devote themselves to programming and try to fix society problems

2017-2020

#### 2020

Donated NTD 3 million to help NTNU / national athletes enhance their performance to the next level through software and data analysis

Gemini Data launched "Gemini Explore" to assist global epidemic investigation organizations to track and analyze the correlation of the confirmed cases

### 2021

Sponsored two rural elementary and high school students to elevate their reading ability through online self-learning platform

# Young Talents are the Key to Future

# **Cultivating Software Talents for Taiwan**