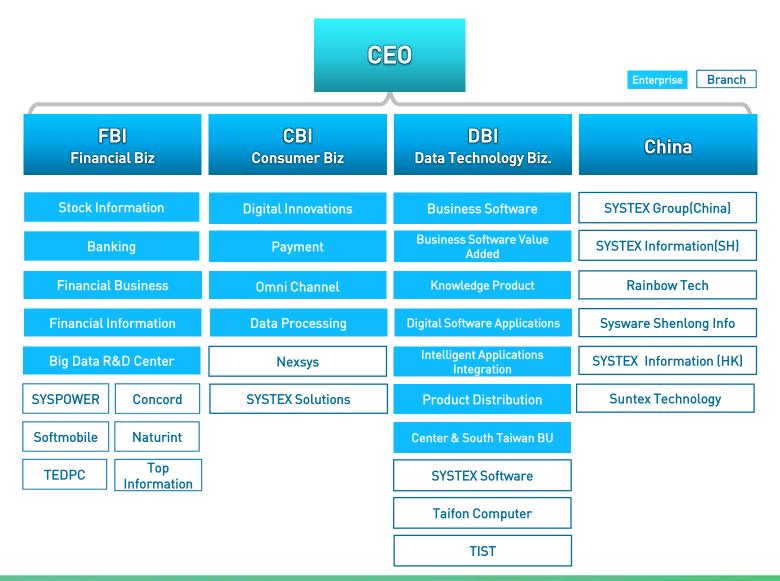

# Financial Business

**Staff: 700** 

Ecosystem Partner: 300 Technical Headcounts Ratio: 80%

# Consumer Business

Staff: 900

Ecosystem Partner: 300 Technical Headcounts Ratio: 80%

# Digital Technology

Staff: 730

Ecosystem Partner: 200 Technical Headcounts Ratio: 60%

#### China

Staff: 400

Ecosystem Partner: 1, 650 Technical Headcounts Ratio: 60%