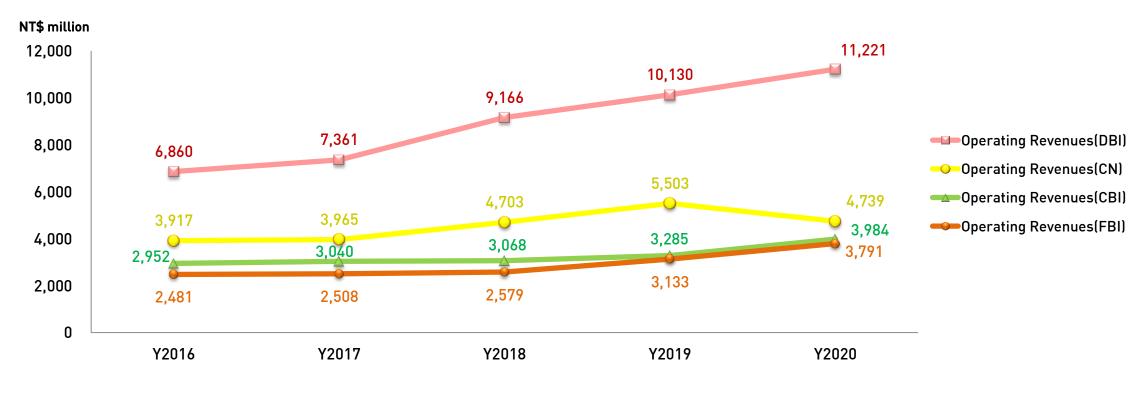

## Operating Revenues by BI

UNIT: NT\$ million,%

|                         | Y20    | 16   | Y2017  |      | Y2018  |             | Y2019  |      | Y2020  |             |
|-------------------------|--------|------|--------|------|--------|-------------|--------|------|--------|-------------|
|                         | Amount | %    | Amount | %    | Amount | %           | Amount | %    | Amount | %           |
| Operating Revenues      | 16,210 | 100% | 16,874 | 100% | 19,516 | 100%        | 22,051 | 100% | 23,735 | 100%        |
| Operating Revenues(FBI) | 2,481  | 15%  | 2,508  | 15%  | 2,579  | 13%         | 3,133  | 14%  | 3,791  | 16%         |
| Operating Revenues(CBI) | 2,952  | 18%  | 3,040  | 18%  | 3,068  | 16%         | 3,285  | 15%  | 3,984  | <b>17</b> % |
| Operating Revenues(DBI) | 6,860  | 42%  | 7,361  | 44%  | 9,166  | <b>47</b> % | 10,130 | 46%  | 11,221 | <b>47</b> % |
| Operating Revenues(CN)  | 3,917  | 24%  | 3,965  | 24%  | 4,703  | 24%         | 5,503  | 25%  | 4,739  | 20%         |