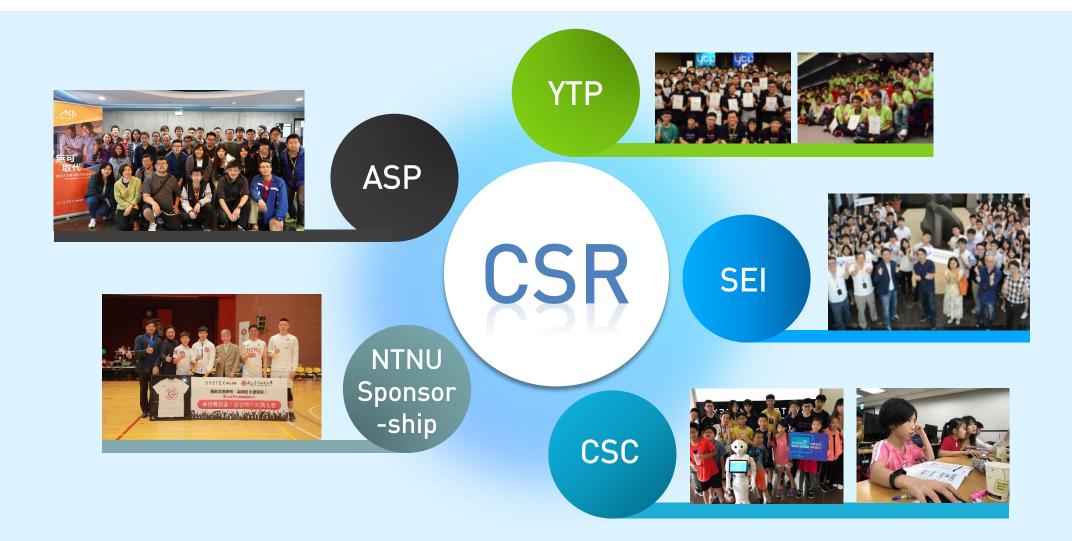

# Corporate Sustainability

Awarded "the merit unit of Green Procurement and Green Consumption Promotion" in 2020 by Environmental Protection Administration, Executive Yuan, R.O.C(Taiwan)

Awarded "the merit organization of Green Procurement" in 2020 by Department of Environmental Protection, Taipei City Government

The CSR Project, Young
Turing Program, won the
Silver Prize in the 4th PwC
CSR Impact Award

Al+ Generator Program is listed and accepted as an International Startup Incubator by Small and Medium Enterprise Administration, Minister of Economic Affairs

Encourage employees to exercise and has been recognized as "isports Enterprise" which was acknowledged by Sports orts dministration, MOE

Crowned the "Happiness Enterprise" in IT industry category by 1111 Job Bank

# Making Good Change for Our World